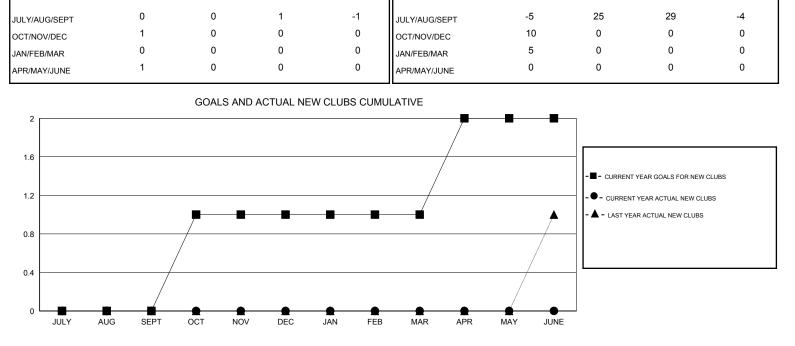

Clubs

RESULTS FOR 2014-2015

ACTUAL NEW

CLUBS

NEW CLUB

GOAL

 GMT CA 7

 Members