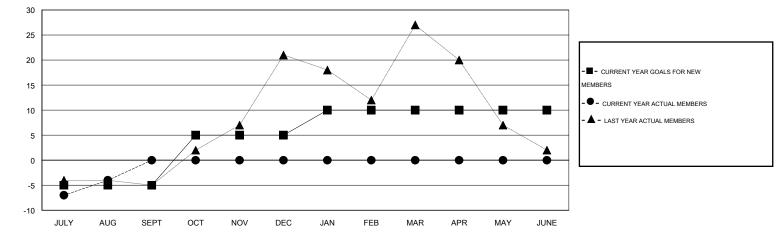

 RESULTS FOR 2014-2015

 NEW MEMBER
 ACTUAL TOTAL
 ACTUAL NET

 GOAL
 MEMBERS
 DROPPED
 GAIN/

ADDED

MEMBERS

GOALS AND ACTUAL MEMBERS CUMULATIVE

| DROPPED CLUBS: 1             | 13 CLUBS OF 62 ADDED 1 OR MORE | GENDER DISTRIBUTION   |         |
|------------------------------|--------------------------------|-----------------------|---------|
|                              | NEW MEMBERS                    |                       | 76.00%) |
| DROPPED MEMBERS              |                                | FEMALE 366 (24        | .00%)   |
| DECEASED 6                   | CLICK HERE FOR HEALTH          | FAMILY UNIT MEMBERS   | 233     |
| CLUB CANCELLED 0<br>OTHER 23 | ASSESSMENT DATA                | HEAD OF HOUSEHOLD     | 113     |
| TOTAL 29                     | -                              | NON-HEAD OF HOUSEHOLD | 120     |